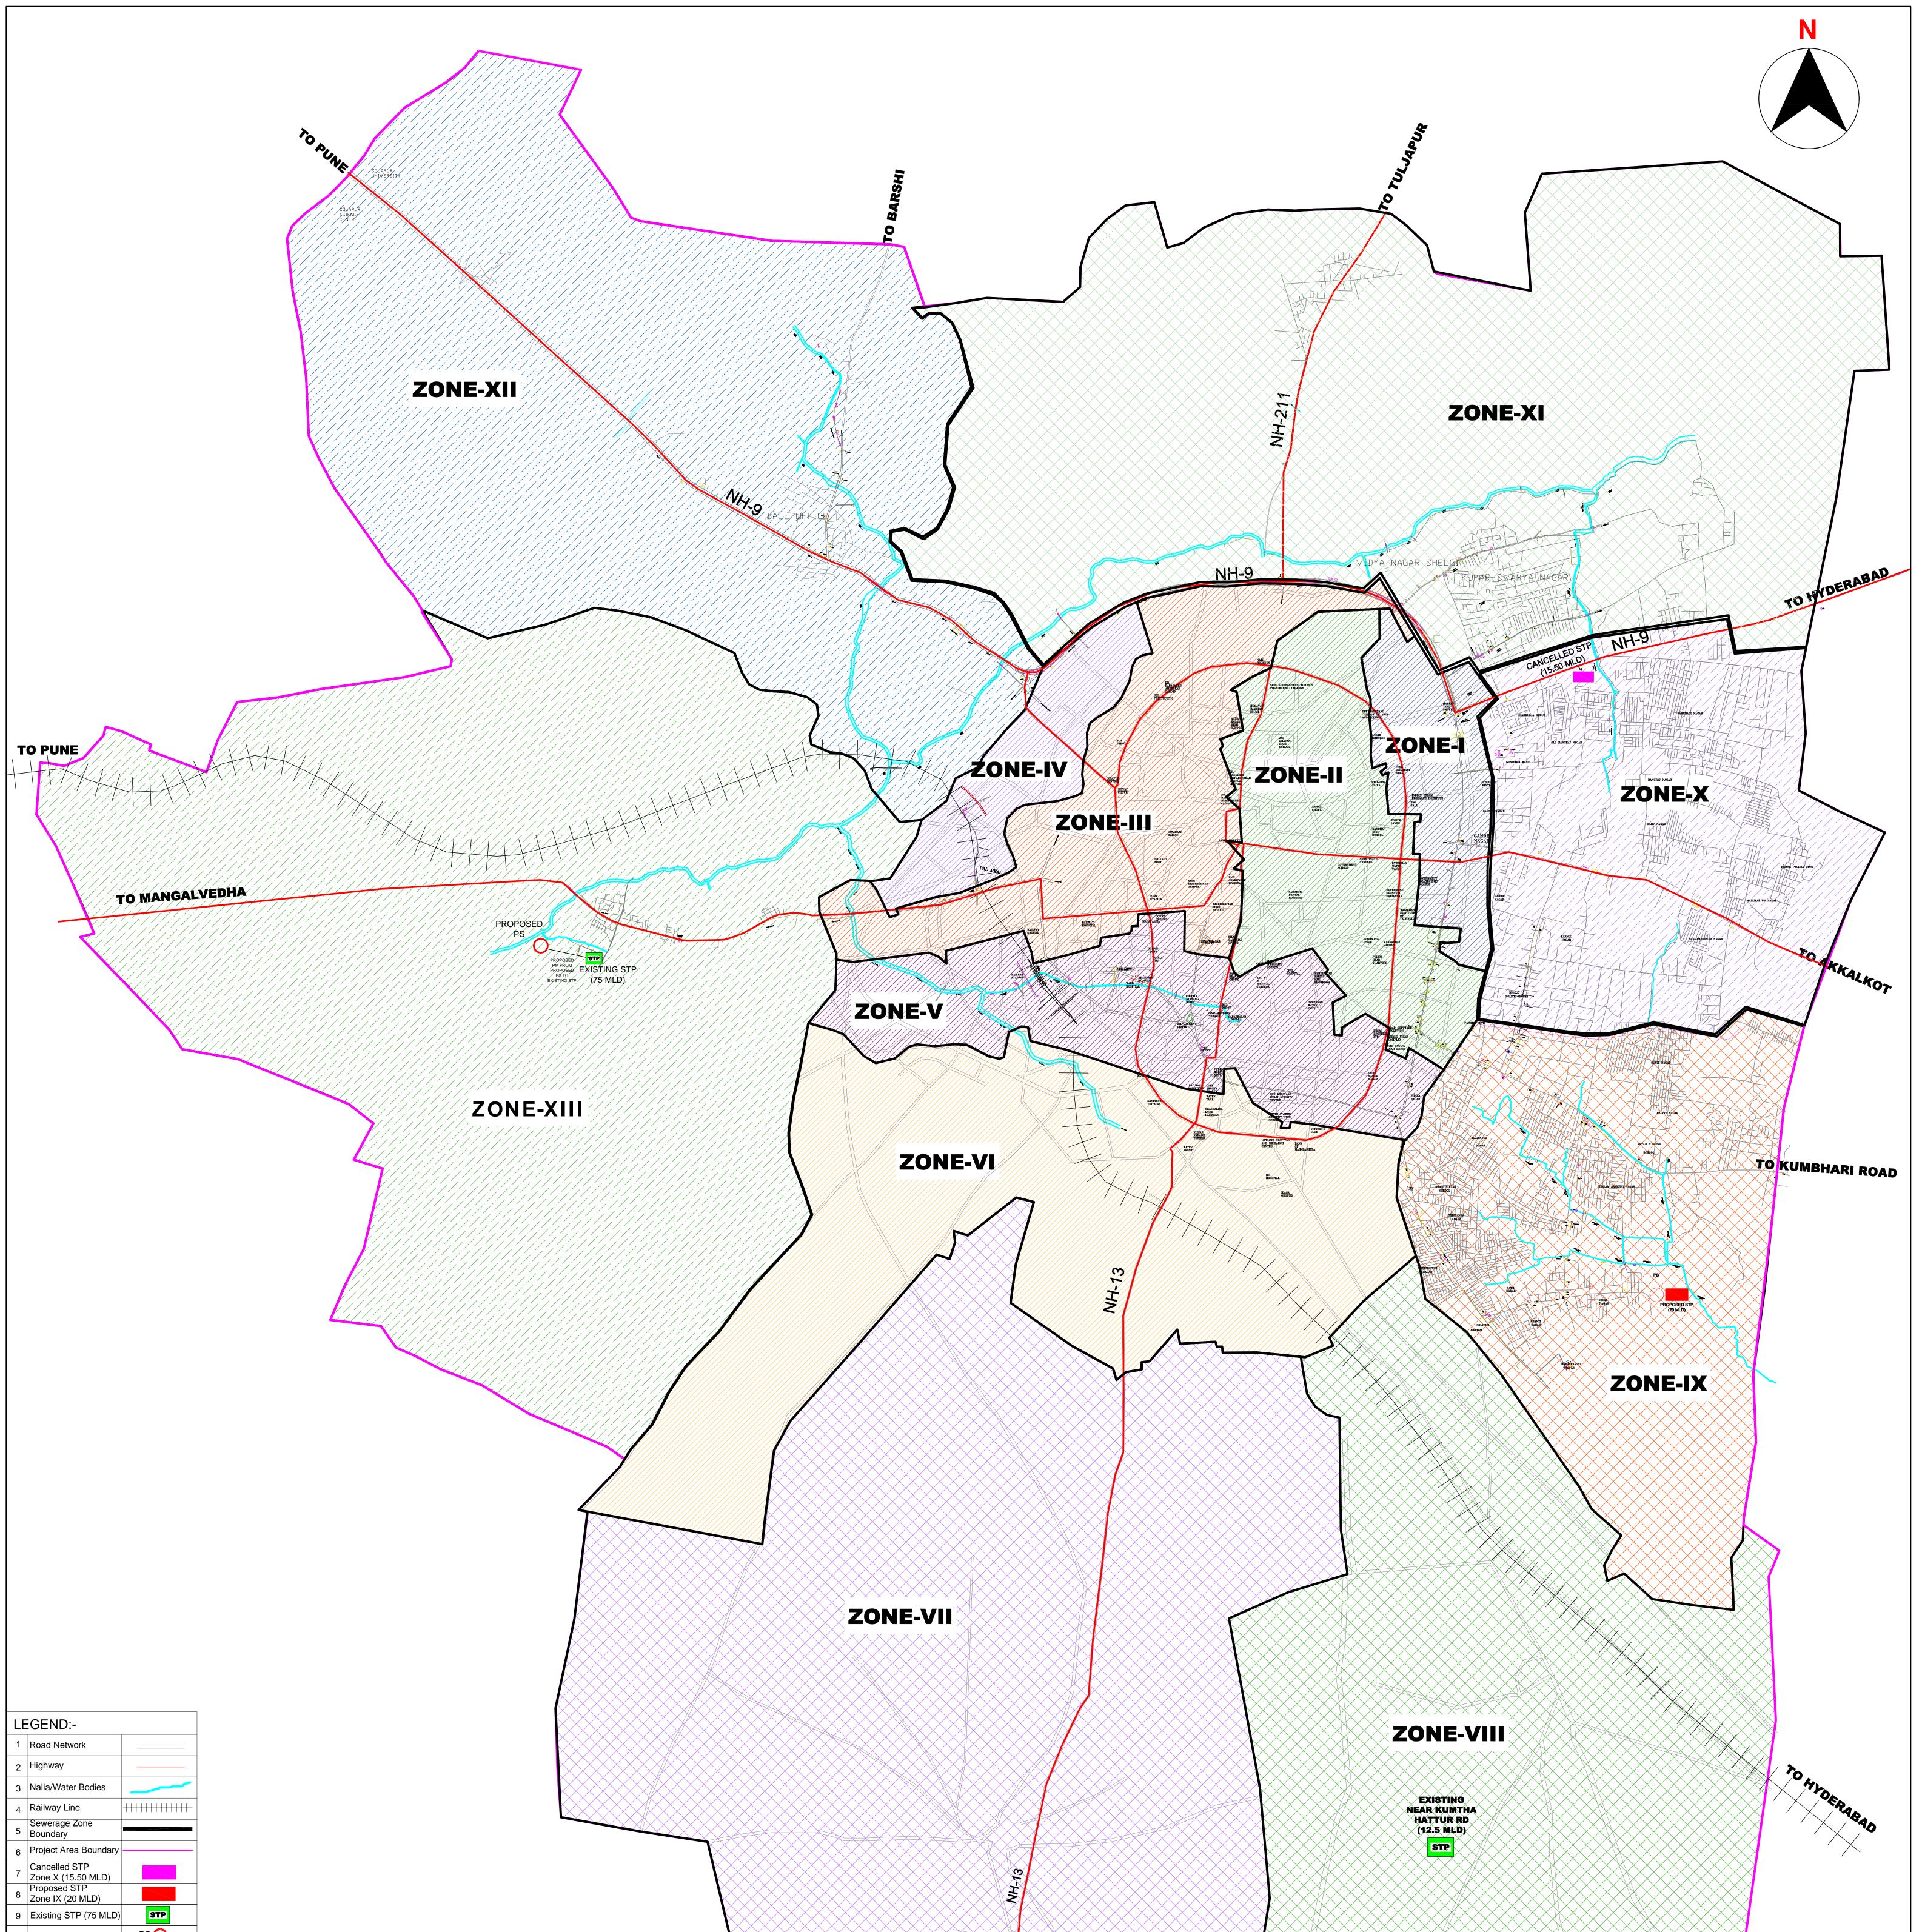

|    | 2 Sewerage Zone-XII  |                                   | SCHEME IN NEWLY DEVELOPED AREA AT NUMBERS OF PROJECT AREA IN SOLAPUR SMC-SOLAPUR | DRG.NO-         | SCALE      | DRN BY | 7,RAGHUVANSH APARTMENT PLOT NO-78,MAYUR<br>COLONY,NEAR JOG HIGHSCHOOL, KOTHRUD, |
|----|----------------------|-----------------------------------|----------------------------------------------------------------------------------|-----------------|------------|--------|---------------------------------------------------------------------------------|
|    |                      | L / L / L / L / L / L / L / L / L |                                                                                  |                 |            |        | An ISO 9001:2008 Company                                                        |
| 21 | Sewerage Zone-XI     |                                   | PREPARATION OF DPR FOR PROVIDING SEWERAGE MAP SHOWING SEWERAGE ZONES WITH WAP    | UCPL/14/SEW/511 | 15.10.2019 | RMK    | CONSULTANTS PVT. LTD.                                                           |
| 20 | ) Sewerage Zone-X    |                                   | PROJECT:- TITLE:-                                                                | JOB NO.         | DATE       | CHD BY | CONSULTANTS:                                                                    |
| 19 | 9 Sewerage Zone-IX   |                                   |                                                                                  |                 |            |        |                                                                                 |
| 18 | 3 Sewerage Zone-VIII |                                   |                                                                                  |                 |            |        |                                                                                 |
| 17 | 7 Sewerage Zone-VII  |                                   |                                                                                  |                 |            |        |                                                                                 |
| 16 | 5 Sewerage Zone-VI   |                                   |                                                                                  |                 |            |        |                                                                                 |
| 15 | 5 Sewerage Zone-V    |                                   |                                                                                  |                 |            |        |                                                                                 |
| 14 | 4 Sewerage Zone-IV   |                                   | EXISTING<br>PRATAP NAGAR D                                                       |                 |            |        |                                                                                 |
| 13 | 3 Sewerage Zone-III  |                                   |                                                                                  |                 |            |        |                                                                                 |
| 12 | 2 Sewerage Zone-II   |                                   |                                                                                  |                 |            |        |                                                                                 |
| 11 | Sewerage Zone-I      |                                   |                                                                                  |                 |            |        |                                                                                 |
|    | Proposed PS          | PSO                               |                                                                                  |                 |            |        |                                                                                 |